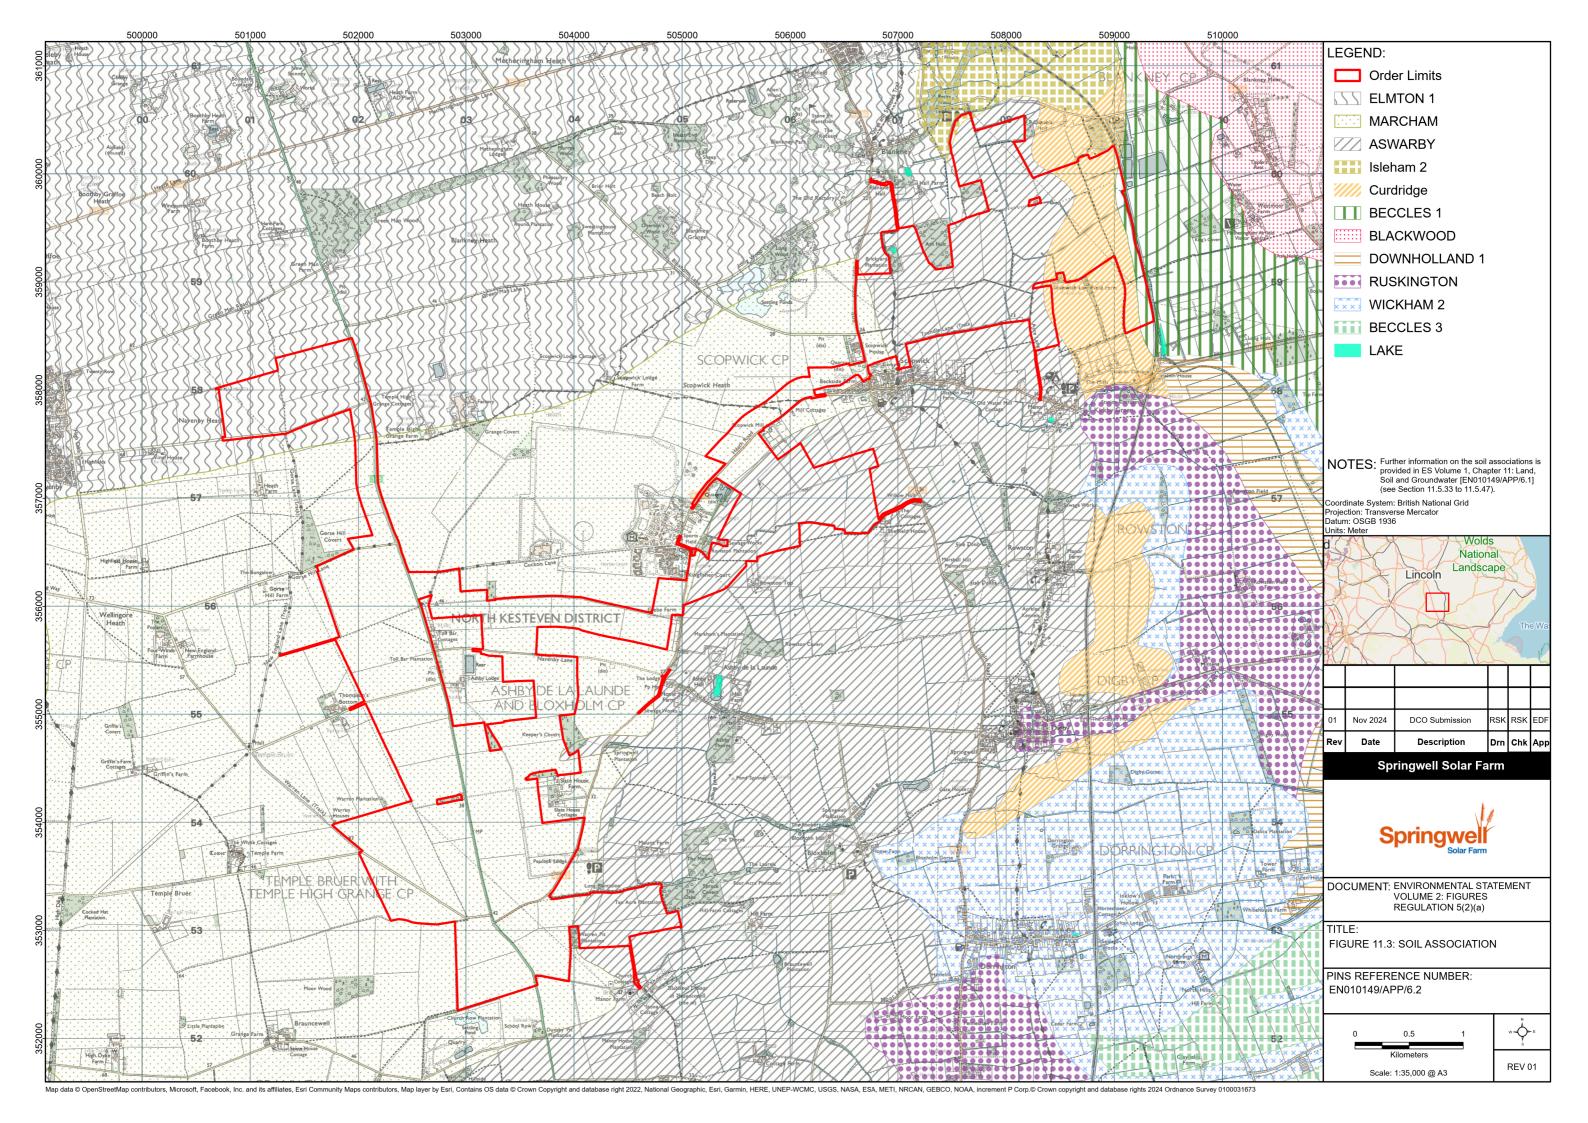

## Chapter 11: Land, Soil and Groundwater

| Drawing number | Revision number | Drawing title                            | Scale |
|----------------|-----------------|------------------------------------------|-------|
| Figure 11.1    | 01              | Agricultural Land Classification (100m)  | A3    |
| Figure 11.2    | 01              | Agricultural Land Classification Overlay | A3    |
| Figure 11.3    | 01              | Soil Association Map                     | A3    |