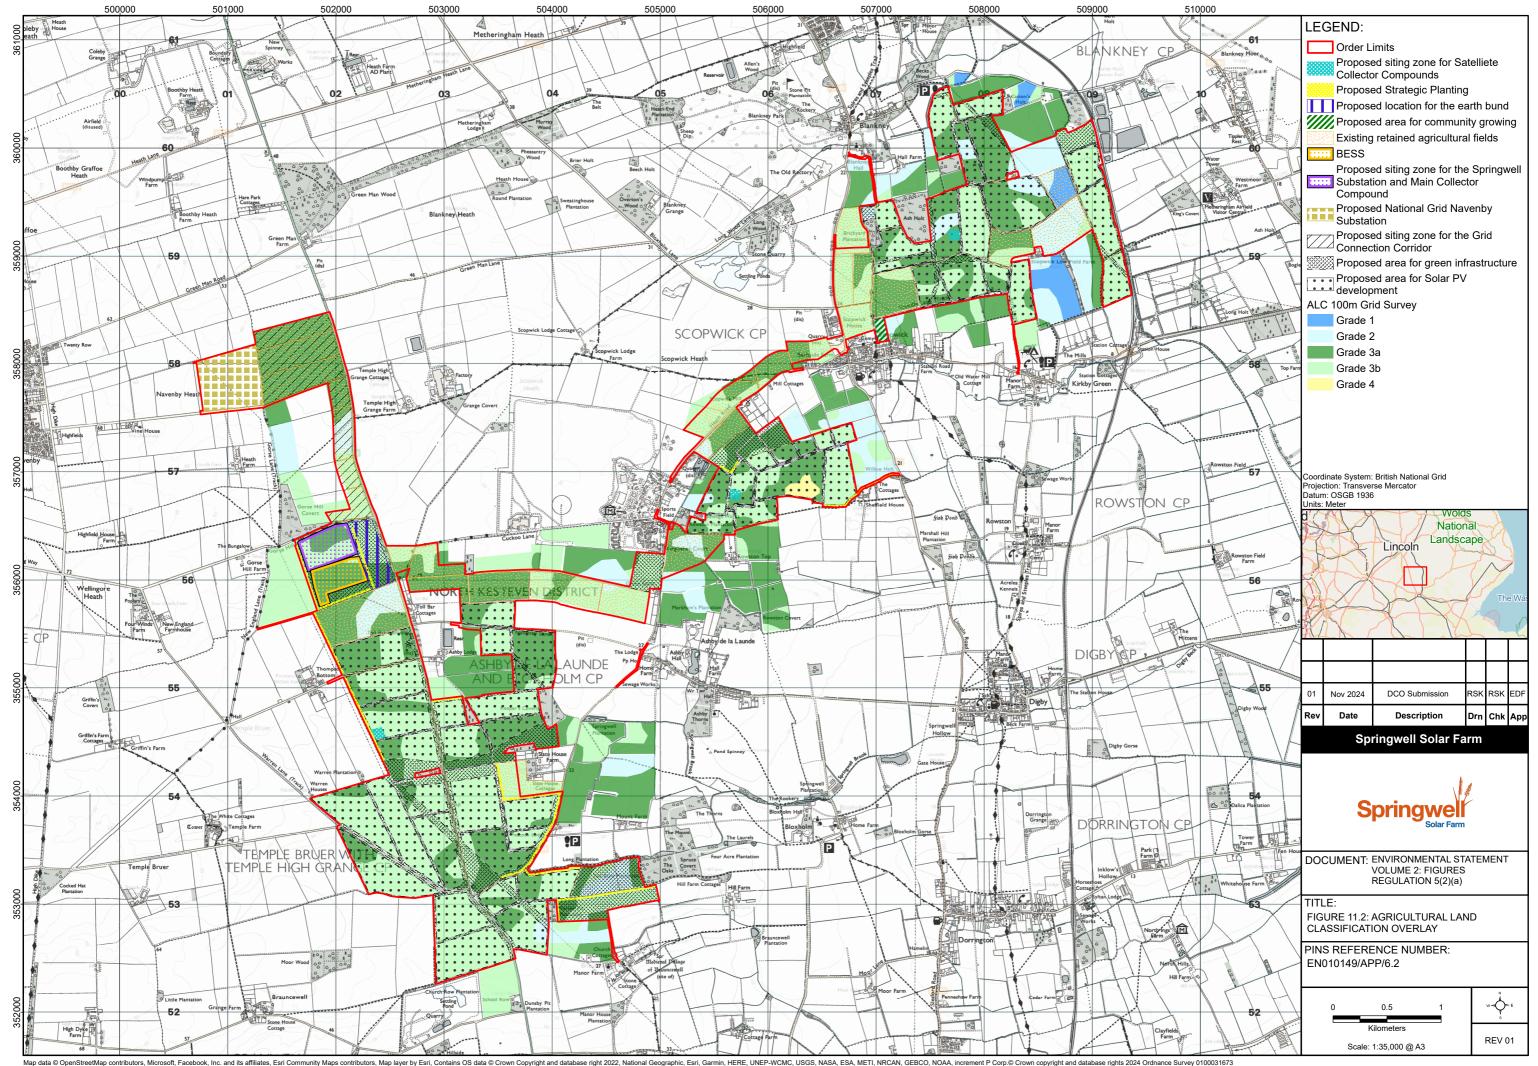

## Chapter 11: Land, Soil and Groundwater

| Drawing number | Revision number | Drawing title                            | Scale |
|----------------|-----------------|------------------------------------------|-------|
| Figure 11.1    | 01              | Agricultural Land Classification (100m)  | A3    |
| Figure 11.2    | 01              | Agricultural Land Classification Overlay | A3    |
| Figure 11.3    | 01              | Soil Association Map                     | A3    |