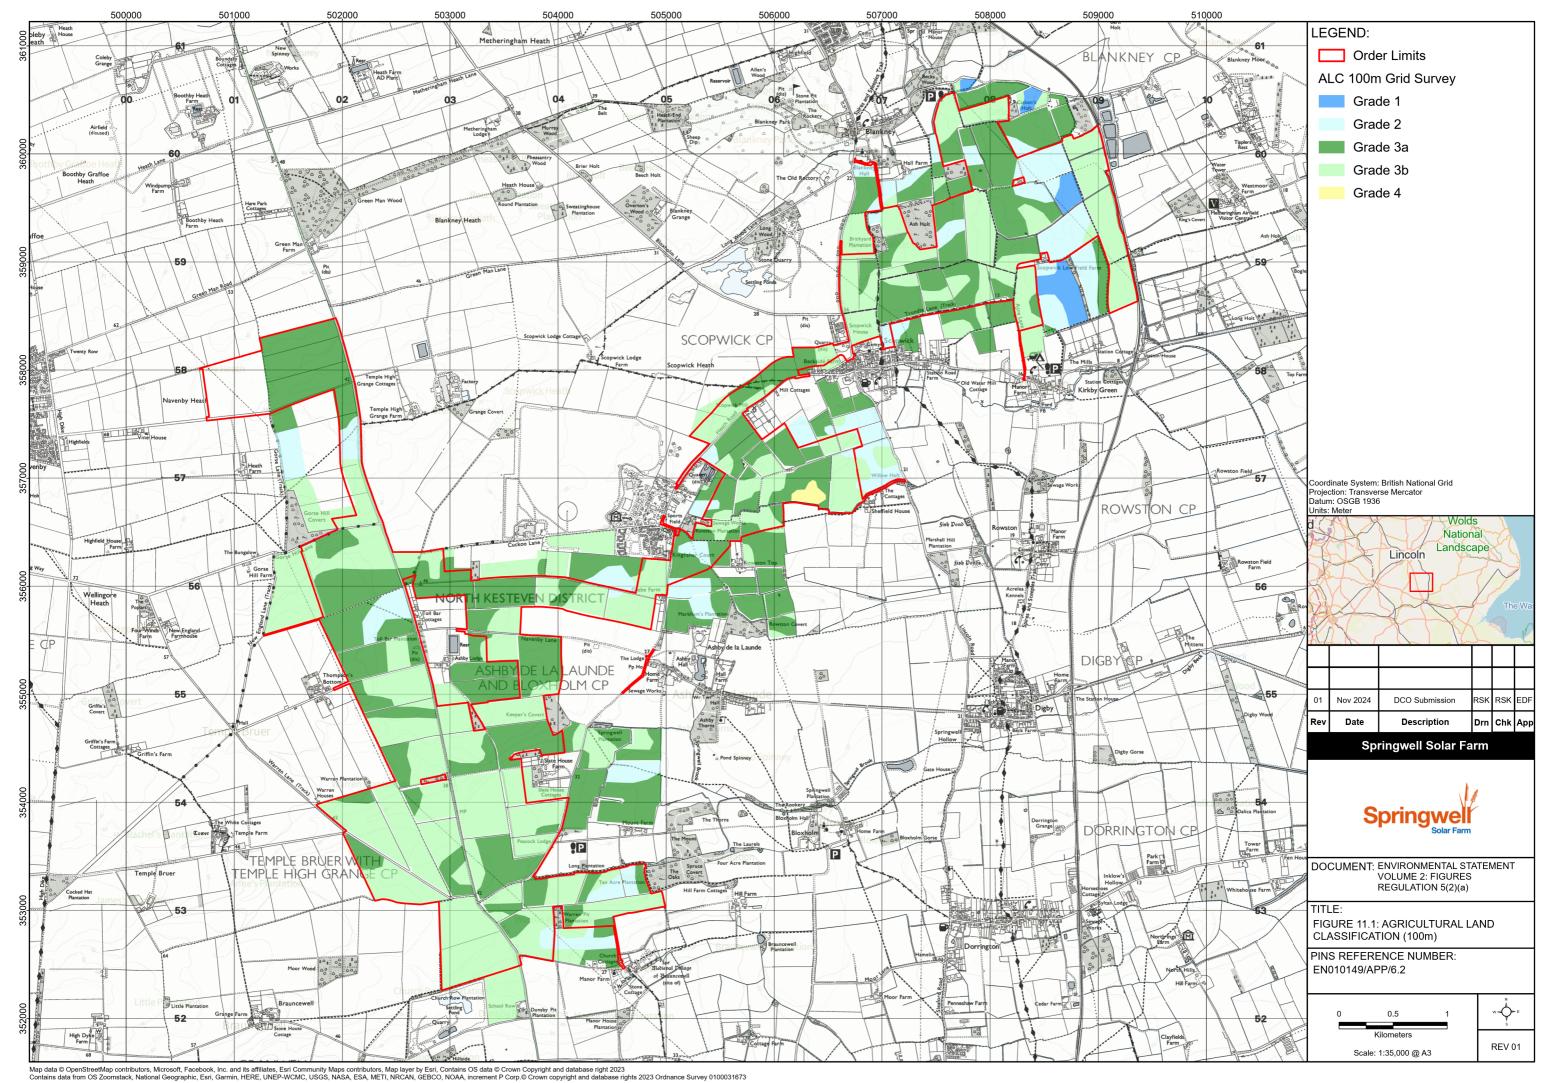

## Chapter 11: Land, Soil and Groundwater

| Drawing number | Revision number | Drawing title                            | Scale |
|----------------|-----------------|------------------------------------------|-------|
| Figure 11.1    | 01              | Agricultural Land Classification (100m)  | A3    |
| Figure 11.2    | 01              | Agricultural Land Classification Overlay | A3    |
| Figure 11.3    | 01              | Soil Association Map                     | A3    |